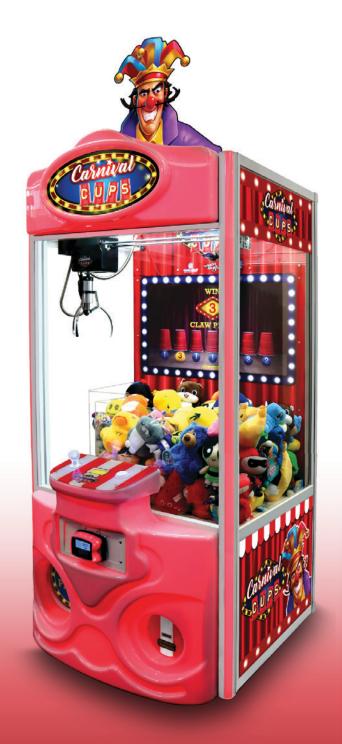

## A classic crane with carnival twist

Track the cup with the bonus ball to earn more chances on the claw & win more rewards.

- Skill-based carnival game featuring a crane combo for added excitement
- Front panel illuminated with vibrant RGB lighting for maximum visual impact
- Offers multiple game modes to suit diverse player preferences:
  - Mode 1: Play to win maximum chances at the crane Mode 2: Play to win bonus tickets if no plush is won
- Appeals to players of all ages

Dimensions - 36"w x 36"d x 100"h Weight - 300 lbs

sales@touchmagix.com www.touchmagix.com/arcade-games
Touchmagix Inc. 3524 Silverside Rd. Suite 35B, Wilmington, DE 19810, USA