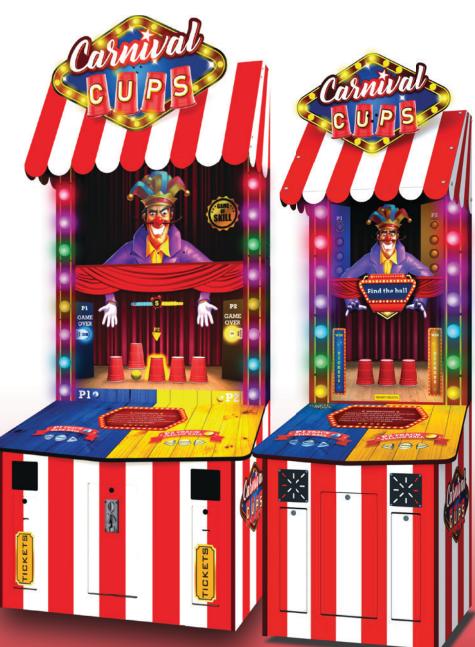

## A popular carnival game in 2 player redemption format

Track the cup with the ball underneath in this popular game.

Clear all stages to win BONUS!

VIDEO

• Competitive, skill-based redemption game designed to engage players

 Playable in single-player or two-player modes for versatile gameplay

 Features multiple levels of gameplay, adding depth and challenge

Average game duration of 60 seconds

Appeals to players of all ages

DX

SE

Dimensions - 50"w x 35"d x 116"h

Weight - 324 lbs

All rights reserved | TouchMagix Inc. USA | www.touchmagix.com

sales@touchmagix.com www.touchmagix.com/arcade-games Touchmagix Inc. 3524 Silverside Rd. Suite 35B, Wilmington, DE 19810, USA