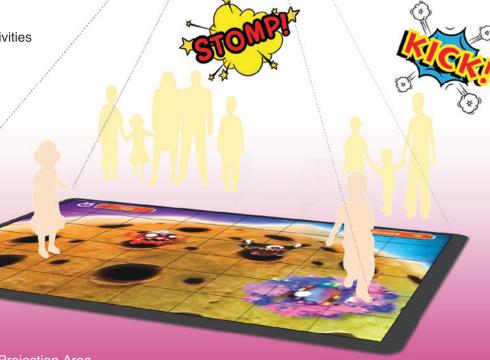

## Revolutionary & interactive nextgeneration virtual play zones

It's time to refresh your facility!

Ideal for Preschools, kindergartens, pediatric clinics, waiting areas, museums, libraries, recreational centers, YMCAs, gymnasiums, edutainment centers, hospitals, malls, retail stores, restaurants, hotels & resorts

- Integrated ultra bright projector with computer, 3D sensor & speaker
- · Hygienic, safe, reliable and no wear and tear system
- · Improves collaboration and cognitive skills in kids
- Designed for floor games & activities
- 2-Year all inclusive warranty

Mounting Height

Floor Projection Area

96"

81" x 61"

102" x 76"

122" x 92" All rights reserved I TouchMagix Inc. USA I www.touchmagix.com

sales@touchmagix.com www.touchmagix.com/arcade-games Touchmagix Inc. 3524 Silverside Rd. Suite 35B, Wilmington, DE 19810, USA