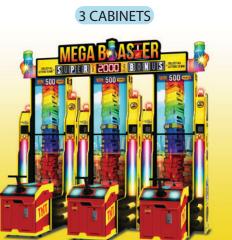

## Action-packed Game of Skill!

Use the right force on the TNT plunger to demolish the tower by targeting the Bonus block.

REDEMPTION VIDEO

- Grand cabinet design
- Compact footprint that fits easily into various venues
- Skill based gameplay
- Pressure sensitive realistic TNT plunger mechanism
- Built in features for repeat gameplay