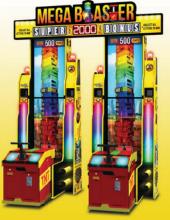

2 CABINETS

Dimensions - 38"w x 52"d x 115"h Weight - 258 lbs

LINK PLAY

All rights reserved | TouchMagix Inc. USA | www.touchmagix.com

sales@touchmagix.com www.touchmagix.com/arcade-games Touchmagix Inc. 3524 Silverside Rd. Suite 35B, Wilmington, DE 19810, USA