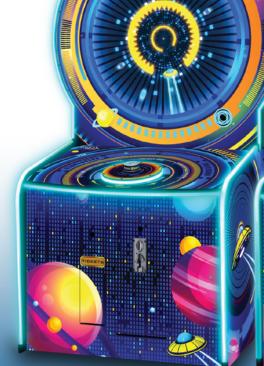

Incredibly engaging space adventure game

Dodge your spaceship from the dangerous obstacles as you fly through a progressively speeding wormhole.

- Fast paced action game that challenges player's skill
- Responsive spinner control for intuitive game play
- Designed for repeat play and to maximize engagement
- Immersive gameplay experience
- Average gameplay time of 30 seconds