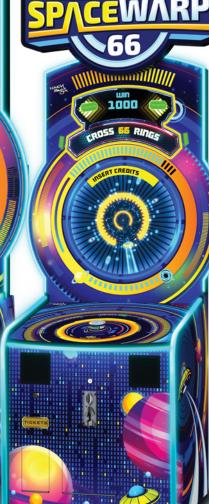

Incredibly engaging space adventure game

Dodge your spaceship from the dangerous obstacles as you fly through a progressively speeding wormhole.

- Fast paced action game that challenges player's skill
- Responsive spinner control for intuitive game play
- Designed for repeat play and to maximize engagement
- Immersive gameplay experience
- Average gameplay time of 30 seconds