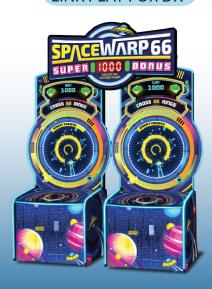

## LINK PLAY FOR DX

DX

SE

Dimensions - 48"w x 42"d x 112"h Weight - 490 lbs

All rights reserved I TouchMagix Inc. USA I www.touchmagix.com

sales@touchmagix.com www.touchmagix.com/arcade-games Touchmagix Inc. 3524 Silverside Rd. Suite 35B, Wilmington, DE 19810, USA